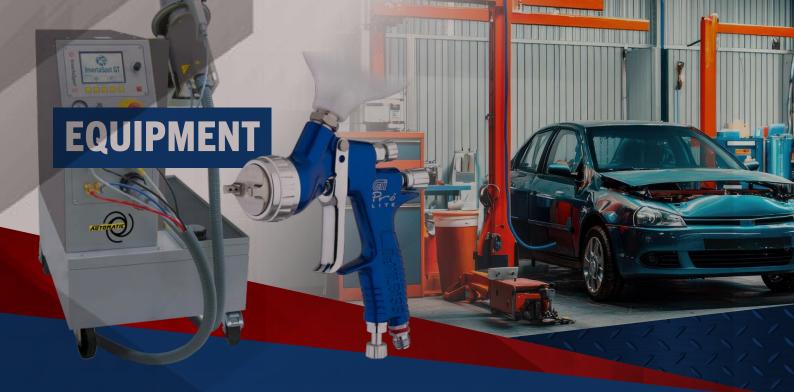

#### **EQUIPMENT**

From floor racks to welders we have the equipment you need to run and operate a auto refinish work shop.

#### **AUTOBODY REPAIR EQUIPMENT**

Tools and machinery used in panel repair shops including Spray Booths, Repair benches, inverter spot welders, dent pulling and all spray equipment.